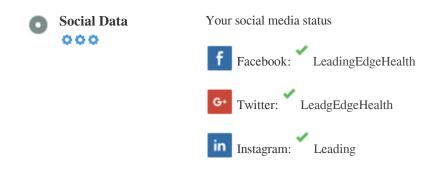

## Social

Social data refers to data individuals create that is knowingly and voluntarily shared by them.

Cost and overhead previously rendered this semi-public form of communication unfeasible.

But advances in social networking technology from 2004-2010 has made broader concepts of sharing possible.