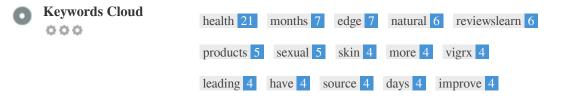

This table highlights the importance of being consistent with your use of keywords.

To improve the chance of ranking well in search results for a specific keyword, make sure you include it in some or all of the following: page URL, page content, title tag, meta description, header tags, image alt attributes, internal link anchor text and backlink anchor text.