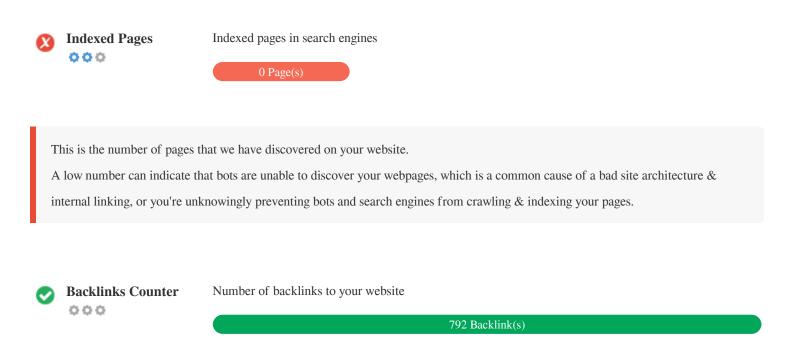

ntent has been detected on this page

Frames can cause problems on your web page because search engines will not crawl or index the content within them. Avoid frames whenever possible and use a NoFrames tag if you must use them.



000

Domain Registration Exactly how many years and months

Domain Age: 20 Years, 272 Days

Created Date: 11th-Jun-2004

Updated Date: 27th-Apr-2024

Expiry Date: 11th-Jun-2025

Domain age matters to a certain extent and newer domains generally struggle to get indexed and rank high in search results for their first few months (depending on other associated ranking factors). Consider buying a second-hand domain name. Do you know that you can register your domain for up to 10 years? By doing so, you will show the world that you are serious about your business.





Backlinks are links that point to your website from other websites. They are like letters of recommendation for your site. Since this factor is crucial to SEO, you should have a strategy to improve the quantity and quality of backlinks.

## **Usability**



http://naturalhealthsource.com Length: 19 characters

Keep your URLs short and avoid long domain names when possible.

A descriptive URL is better recognized by search engines.

A user should be able to look at the address bar and make an accurate guess about the content of the page before reaching it (e.g., http://www.mysite.com/en/products).

Favicon

I Great, your website has a favicon.

Favicons improve a brand's visibility.

As a favicon is especially important for users bookmarking your website, make sure it is consistent with y